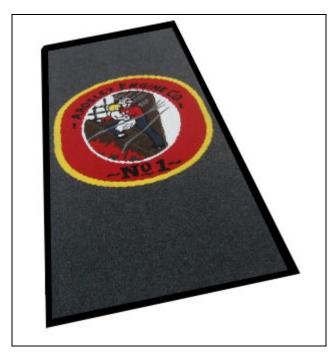

## Super Brush Logo Mats

Super Brush Logo Mats are commercial-grade, synthetic cocoa mats, well suited for highly-traffic areas, as they can capture large amounts of dirt, debris and moisture. Made from 100% needle-punched polypropylene fibers, these mats have a dense, heavy face weight, made for long-term use.

- High-low surface pattern aggressively scrapes and brushes shoes to remove debris and water.
- Super Brush Logo Mats are soft to walk on, yet their solution dyed fiber is coarse enough to effectively clean shoes and hide the appearance of walking patterns.
- UV-stabilizers make these entrance mats resistant to fading and fast drying compared to natural cocoa mats.
- These entrance mats have a heavy-duty rubber backing.
- \*\* Super Brush Logo Mats can be manufactured up to 13' 4" wide and virtually any length, please call for pricing.